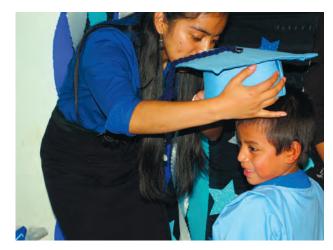

You can easily imagine a bleak future for little Abner. His

In Guatemala, children's futures often hang in the balance.

wother abandoned him to form a new family - his father had deserted them years before. And Abner was left in the care of his older sister, who was herself a single mother. Between her younger siblings and her own children, there simply wasn't enough attention or resources to go around. His older sister needed to put food on the table and her focus was, quite simply, on survival. Abner was a sad, neglected little boy.

Abner's future has changed. He now smiles all the time and he has confidence in himself. He is convinced that God has a bright future for him, and he worships Him with all his strength.

Abner's future has changed – help build a brighter future for children like Abner!