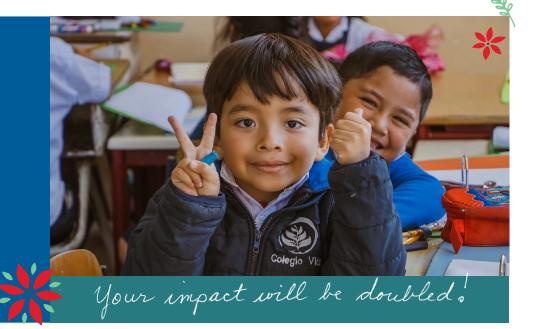

This Christmas, will you come alongside fathers and mothers in Guatemala who are dreaming of a brighter future for their children? Until December 31st, your donation will be matched dollar for dollar, for double the impact!

Costs to serve children like Luis have also gone up. Will you help bridge the gap? Together, we can continue to provide education and so much more for children in Guatemala. Right now, your gift will be matched when you give to Build a **Brighter Future!** up to \$ 132,000